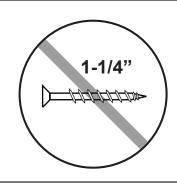

## 1-1/4" Screws running change:

There are NO 1-1/4" screws included with the hardware bags to assemble the playset. Use the 1-3/16" (30mm) screws provided in the hardware bag(s) whereever a 1-1/4", 1-3/16", or 30mm screw is called out.

WHEREVER YOUR INSTRUCTIONS CALLOUT USING THE 1-1/4" SCREW USE THE 1-3/16" SCREW

1-3/16" (30 mm)