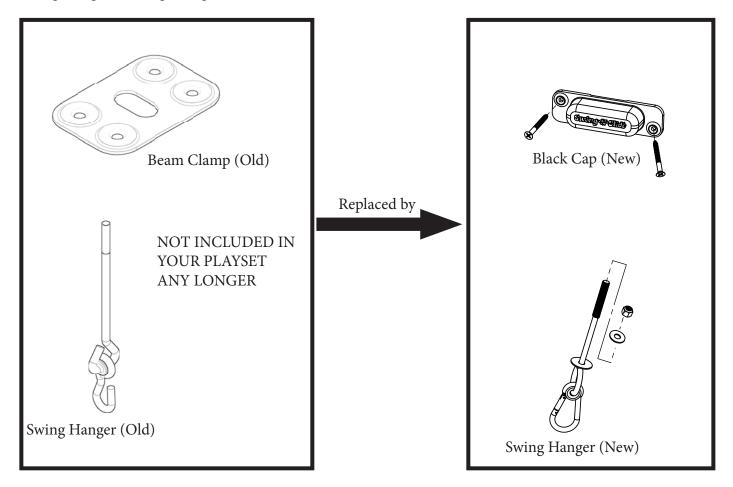

## \*\*IMPORTANT PLEASE READ\*\*

This is a notice of a running change to the Swing Hangers and some screws included in the following playsets: Jamboree, Playful Palace, Scrambler

Swing Hanger running change: